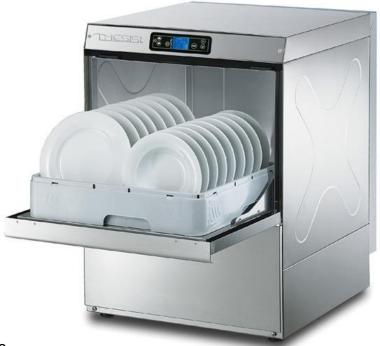

# **H54E-A**

HANDY Dishwasher, simple to use for heavy duty with low maintenance. Your perfect solution for glass, cup, mug, dish, cutlery and more. We guarantee an impeccable wash quality, which can meet even the needs of the most sophisticated customers.