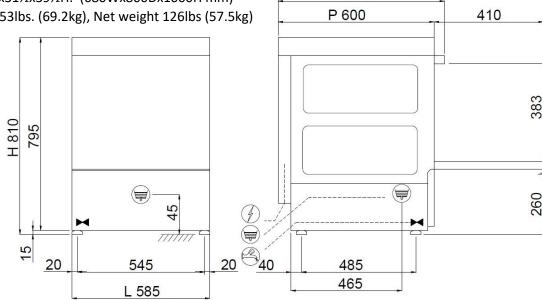

#### **TECHNICAL FEATURES**

- Control panel with LCD Display
- EWC System, electronic control with 4 individual programmable cycle
- Built in Drain pump with Ecology Care system for partial refilling of clean water every washing cycle
- ETL Sanitation to guarantee a sanitizing wash and a high rinse temperature.
- Adjustable 3Lt/h detergent dispenser Adjustable 0,3Lt/h rinse-aid dispenser
- Uses standard 20"x20" (500x500mm) baskets
- Basket supplied: 1 dish basket, 1 glass basket, 2 cutlery Tray
- Wash pump: 3/4HP
- Tank: heating element: 2.6kW, capacity: 7G (2Lt)
- Booster: heating element: 2.5kW, capacity: 1.9G (7.3Lt)
- Door clearance: 15.08" (383mm) H
- Stainless steel detergent injector welded to the wash tank
- Vacuum breaker valve
- Adjustable rotation speed of stainless-steel rinse arms
- Integral stainless-steel tank filter + New filtering group for suction and drain
- Low maintenance, heavy duty, Stainless Steel.
- Warranty 1-year parts and labour, (see details)
- Power requirements: 3.12kW, 208/220V, 50/60Hz, 16A, 1PH
- Hot water requirements: ½ GPC (2.6LPC) 125°F (55°C) (will operate with cold water. At reduced capacity)
- 40 racks/hour Approx. 35 racks/hour in accordance to NSF standards 0
- Water line requirements: ¾" (or ½" with ¾" NPT terminal) (hose supplied)
- Water pressure requirements 30–60psi (2–4bar)
- o Drain line: 1" (25mm) (connection hose supplied)